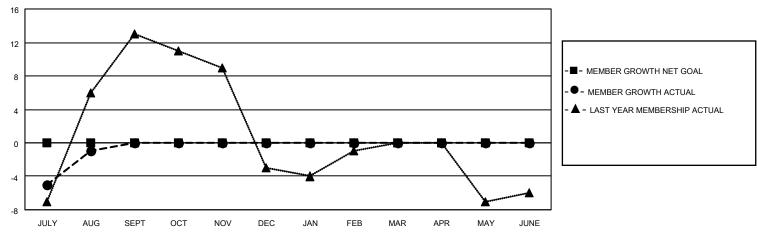

## District 26 M1

| Clubs                 |               |           |               | Members               |                         |                         |                                                    |  |  |
|-----------------------|---------------|-----------|---------------|-----------------------|-------------------------|-------------------------|----------------------------------------------------|--|--|
| RESULTS FOR 2020-2021 |               |           |               | RESULTS FOR 2020-2021 |                         |                         |                                                    |  |  |
| QUARTER               | NEW CLUB GOAL | NEW CLUBS | DROPPED CLUBS | QUARTER MEN           | MBER GROWTH NET<br>GOAL | MEMBER GROWTH<br>ACTUAL | DROPPED<br>MEMBERS ACTUAL<br>(including transfers) |  |  |
| JULY/AUG/SEPT         | 0             | 0         | 0             | JULY/AUG/SEPT         | 0                       | 10                      | 11                                                 |  |  |
| OCT/NOV/DEC           | 0             | 0         | 0             | OCT/NOV/DEC           | 0                       | 0                       | 0                                                  |  |  |
| JAN/FEB/MAR           | 0             | 0         | 0             | JAN/FEB/MAR           | 0                       | 0                       | 0                                                  |  |  |
| APR/MAY/JUNE          | 0             | 0         | 0             | APR/MAY/JUNE          | 0                       | 0                       | 0                                                  |  |  |

### GOALS AND ACTUAL MEMBERS CUMULATIVE

| DROPPED CLUBS: 0         |    | 7 CLUBS OF 39 ADDED 1 OR MORE<br>NEW MEMBERS | GENDER DISTRIBUTION  MALE 806 (76.18%) |              |     |
|--------------------------|----|----------------------------------------------|----------------------------------------|--------------|-----|
| DROPPED MEMBERS          |    |                                              | FEMALE                                 | 252 (23.82%) |     |
| DECEASED                 | 2  | CLICK HERE FOR CUMULATIVE                    | TOTAL FAMILY UNIT MEMBERS              |              | 126 |
| CLUB CANCELLED 0 OTHER 9 |    | MEMBERSHIP DATA                              | FAMILY MEMBERS PAYING HALF DUES        |              | 64  |
| TOTAL                    | 11 |                                              |                                        |              |     |